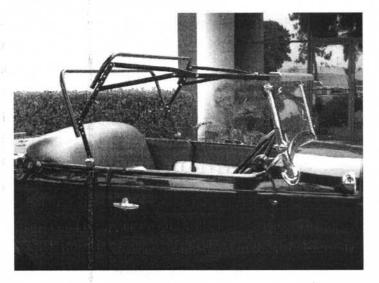

or stock or chopped windshield. The header board comes pre-cut and formed, to be drilled on the Top Irons have been mounted to the windshield. The Top Bows are made in three sections, comprising of two rounded ends and a straight center piece, which is supplied longer than necessary, to be cut to length on the Top Irons are fitted to the vehicle. This section then slides over two sleeves that protrude from the rounded ends, to complete the formation of the top bows. The kit is manufactured of steel, the header board is of premium hardwood, has stainless steel fasteners and is supplied with fitting instructions. The top can be lifted off in one piece, or folded down like original. Once mounted, the Top Irons are ready to go to the upholstery shop.

#### Picture of the Irons on a 1932 Ford



### For 1928-1932 Roadster & 1928-1934 Roadster Pickups



# A GREAT DEAL AT ONLY \$490.00 A SET!!!

1-888-879-6453

www.mikes-afordable.com