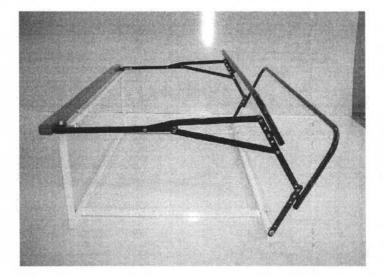

## Mike's Universal Top Iron Kit for Roadsters 1928-1932

This top iron assembly is manufactured to fit all Ford Roadsters from 1928 thru 1932, and will probabley fit other makes of Roadsters as well. This kit will also fit Ford Roadster pick-ups from 1928 thru 1934. Extra holes have been drilled to allow for the differences in body and windshield dimensions, and to allow for stock or chopped windshield. The header board comes pre-cut and formed, to be drilled on the Top Irons have been mounted to the windshield. The Top Bows are made in three sections, comprising of two rounded ends and a straight center piece, which is supplied longer than necessary, to be cut to length on the Top Irons are fitted to the vehicle. This section then slides over two sleeves that protrude from the rounded ends, to complete the formation of the top bows. The kit is manufactured of steel, the header board is of premium hardwood, has stainless steel fasteners and is supplied with fitting instructions. The top can be lifted off in one piece, or folded down like original. Once mounted, the Top Irons are ready to go to the upholstery shop.